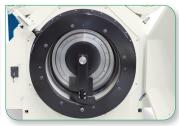

A technological concept ensures an even distribution of the enormous mechanical forces on the heavy bearings of the solid main shaft and intermediate shafts.

Two-stage transmission via V-belts and timing belts. Combined with the refined transmission, the robust frame guarantees a stable and vibration-free pellet mill during production.

#### **Features**

- » very stable, vibration-free and near silent pellet mill
- » large die surface area and roller diameter
- » variable die speed by frequency converter (FC not included)
- » conical die fitting
- » central greasing system
- » longer lifetime of main shaft bearings
- » integrated pneumatic-quick dump chute