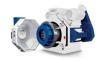

A technological concept ensures an even distribution of the enormous mechanical forces on the heavy bearings of the solid main shaft and intermediate shafts.

Two-stage transmission via V-belts and timing belts. Combined with the refined transmission, the robust frame guarantees a stable and vibration-free pellet mill during production.

#### **Features**

- » very stable, vibration-free and near silent pellet mill
- » large die surface area and roller diameter
- » variable die speed by frequency converter (FC not included)
- » conical die fitting
- » central greasing system
- » longer lifetime of main shaft bearings
- » integrated pneumatic-quick dump chute