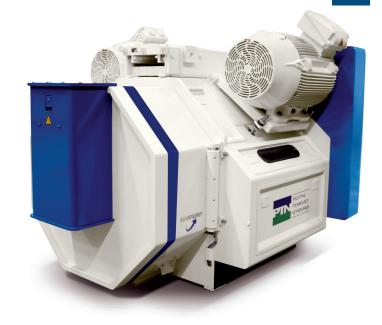

## **High Efficiency advantages**

- » less roller slip due to small feeding angle and large contact surface
- » lower die speed
- » excellent pellet quality at low die speeds
- » less downtime due to stable operation
- » on average 30% more capacity with same energy level
- » longer lifetime of die and roller
- » reduced noise level